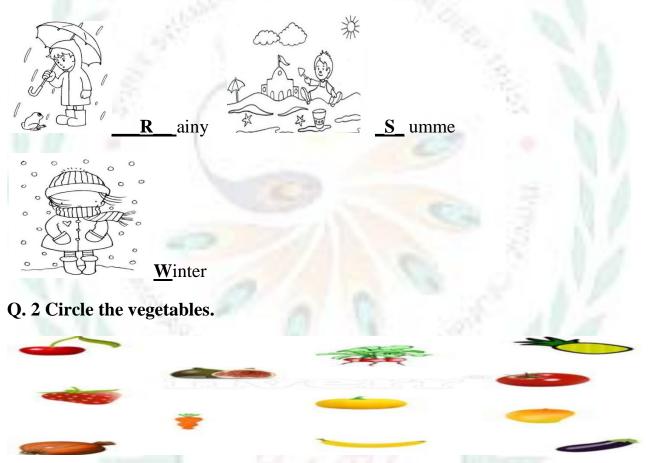

| SUMMATIVE ASSIGNMENT -2 | 2022-23      |
|-------------------------|--------------|
| Grade – Jr.KG           | Subject- EVS |
| Syllabus - FROM TEXTBOO | OK           |

Q. 1 Look at the picture and write the first letter of the season and colour it.