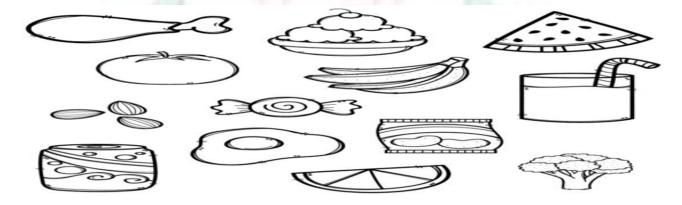

Q 9 Circle the water animals.

Q 10 Write the first letter of these animals.

Q 11 Write the first letter of these insects.

Q 12 Write 'F' for fruits and 'V' for vegetables in the given box.

Q 13 Circle the healthy food and cross the unhealthy food.