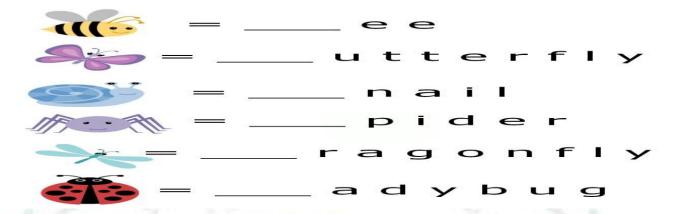

Q 9 Circle the water animals.

Q 10 Write the first letter of these animals.

Q 11 Write the first letter of these insects.

Q 12 Write 'F' for fruits and 'V' for vegetables in the given box.

Q 13 Circle the healthy food and cross the unhealthy food.