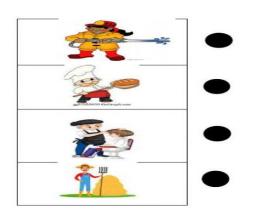

Doctor

Postman

Tailor

2. Look at the pictures and match the tools of the helpers.

3. Who am I? Click on the right answer.

TEACHER

BAKER

1. Identify the following professions: