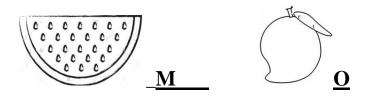

Q 9 Circle the water animals.

Q 10 Write the first letter of these animals.

Q 11 Write the first letter of these insects.

Q 12 Write 'F' for fruits and 'V' for vegetables in the given box.

Q 13 Circle the healthy food and cross the unhealthy food.