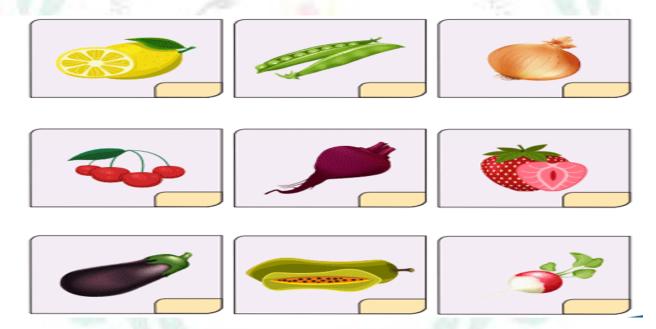

Q 9 Circle the water animals.

Q 10 Write the first letter of these animals.

Q 11 Write the first letter of these insects.

Q 12 Write 'F' for fruits and 'V' for vegetables in the given box.

Q 13 Circle the healthy food and cross the unhealthy food.