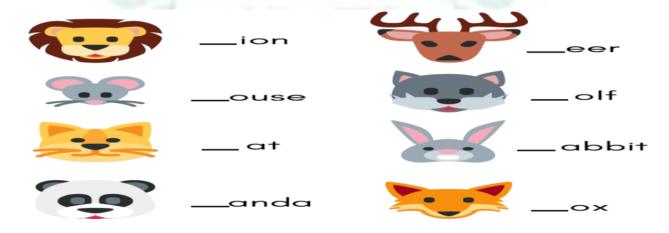

Q 9 Circle the water animals.

Q 10 Write the first letter of these animals.

Q 11 Write the first letter of these insects.

Q 12 Write 'F' for fruits and 'V' for vegetables in the given box.

Q 13 Circle the healthy food and cross the unhealthy food.